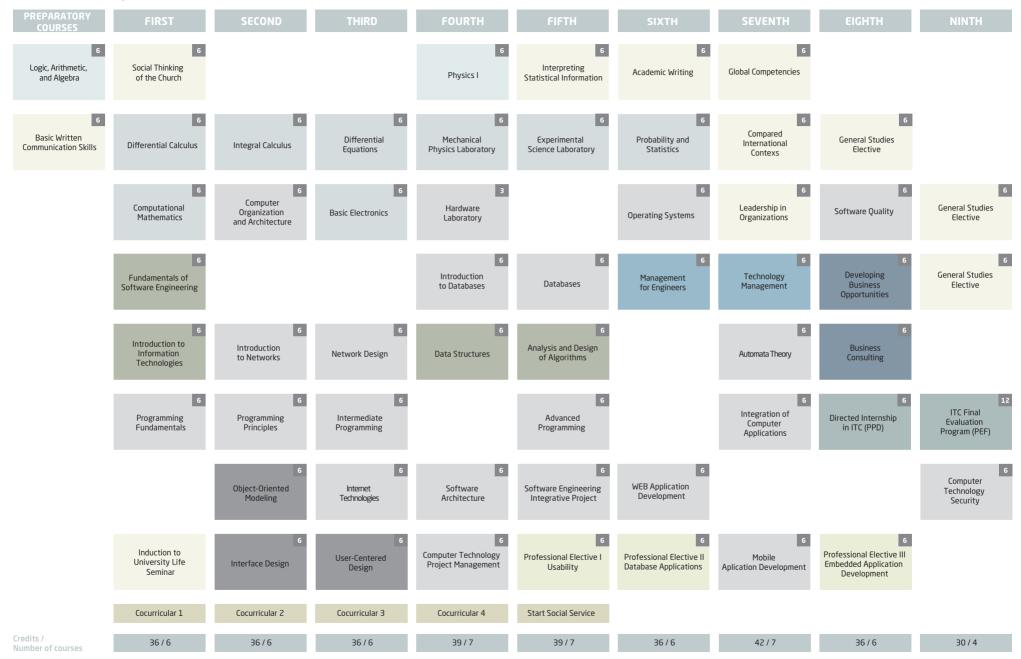

## curricular map

itc udem—



# **Bachelor's** Degree in Computer Technology

### Personal Education Plan-

The Personal Education Plan allows you to design a personal, unique plan for your degree program and holistic education. You will have an advisor who will guide you through three phases: decision, consolidation, and success. Through these phases, you will be able to make decisions on courses, formative activities, opportunities to go on exchange, and everything that UDEM offers you to reach your full potential.

udem.edu.mx/planpersonal

## Elective general studies courses—

As part of your academic plan, you are entitled to choose 3 elective The following are the elective courses for the Bachelor's Degree program in

#### - Selected Studies in Art

- Current Studies in Art
- General Art Studies
- Ideology in I